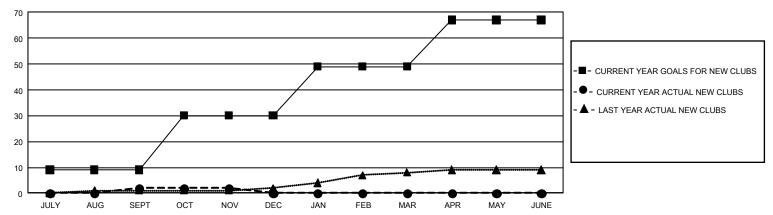

### REPORT DOES NOT INCLUDE CLUBS IN UNDISTRICTED AREAS.

| Clubs         |               |             |               | Members               |                       |                         |                                                    |  |
|---------------|---------------|-------------|---------------|-----------------------|-----------------------|-------------------------|----------------------------------------------------|--|
|               | RESULTS FOI   | R 2019-2020 |               | RESULTS FOR 2019-2020 |                       |                         |                                                    |  |
| QUARTER       | NEW CLUB GOAL | NEW CLUBS   | DROPPED CLUBS | QUARTER MEMB          | ER GROWTH NET<br>GOAL | MEMBER GROWTH<br>ACTUAL | DROPPED<br>MEMBERS ACTUAL<br>(including transfers) |  |
| JULY/AUG/SEPT | 27            | 2           | 6             | JULY/AUG/SEPT         | 6,690                 | 3,323                   | 1,808                                              |  |
| OCT/NOV/DEC   | 63            | 0           | 0             | OCT/NOV/DEC           | 7,059                 | 1,109                   | 884                                                |  |
| JAN/FEB/MAR   | 57            | 0           | 0             | JAN/FEB/MAR           | 6,516                 | 0                       | 0                                                  |  |
| APR/MAY/JUNE  | 54            | 0           | 0             | APR/MAY/JUNE          | 5,844                 | 0                       | 0                                                  |  |

#### GOALS AND ACTUAL NEW CLUBS CUMULATIVE