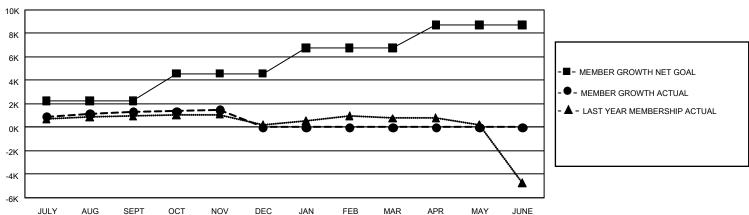

### REPORT DOES NOT INCLUDE CLUBS IN UNDISTRICTED AREAS.

| Clubs         |               |             |               | Members               |                       |                         |                                                    |  |
|---------------|---------------|-------------|---------------|-----------------------|-----------------------|-------------------------|----------------------------------------------------|--|
|               | RESULTS FOI   | R 2019-2020 |               | RESULTS FOR 2019-2020 |                       |                         |                                                    |  |
| QUARTER       | NEW CLUB GOAL | NEW CLUBS   | DROPPED CLUBS | QUARTER MEMB          | ER GROWTH NET<br>GOAL | MEMBER GROWTH<br>ACTUAL | DROPPED<br>MEMBERS ACTUAL<br>(including transfers) |  |
| JULY/AUG/SEPT | 27            | 2           | 6             | JULY/AUG/SEPT         | 6,690                 | 3,323                   | 1,808                                              |  |
| OCT/NOV/DEC   | 63            | 0           | 0             | OCT/NOV/DEC           | 7,059                 | 1,109                   | 884                                                |  |
| JAN/FEB/MAR   | 57            | 0           | 0             | JAN/FEB/MAR           | 6,516                 | 0                       | 0                                                  |  |
| APR/MAY/JUNE  | 54            | 0           | 0             | APR/MAY/JUNE          | 5,844                 | 0                       | 0                                                  |  |

### GOALS AND ACTUAL MEMBERS CUMULATIVE

| DROPPED CLUBS: 6  |       | 1,667 CLUBS OF 2,963 ADDED 1 OR<br>MORE NEW MEMBERS | GENDER DISTRIBUTION  MALE 85,059 (75.86%) |                 |        |
|-------------------|-------|-----------------------------------------------------|-------------------------------------------|-----------------|--------|
| DROPPED MEMBERS   |       |                                                     | FEMALE                                    | 27,063 (24.14%) |        |
| DECEASED          | 340   | CLICK HERE FOR CUMULATIVE                           | TOTAL FAMILY UNIT MEMBERS                 |                 | 42,024 |
| CLUB CANCELLED 45 |       | MEMBERSHIP DATA                                     |                                           |                 | 22,907 |
| OTHER 2,307       |       |                                                     | FAMILY MEMBERS PAYING HALF DUES           |                 |        |
| TOTAL             | 2,692 |                                                     | DOLO                                      |                 |        |